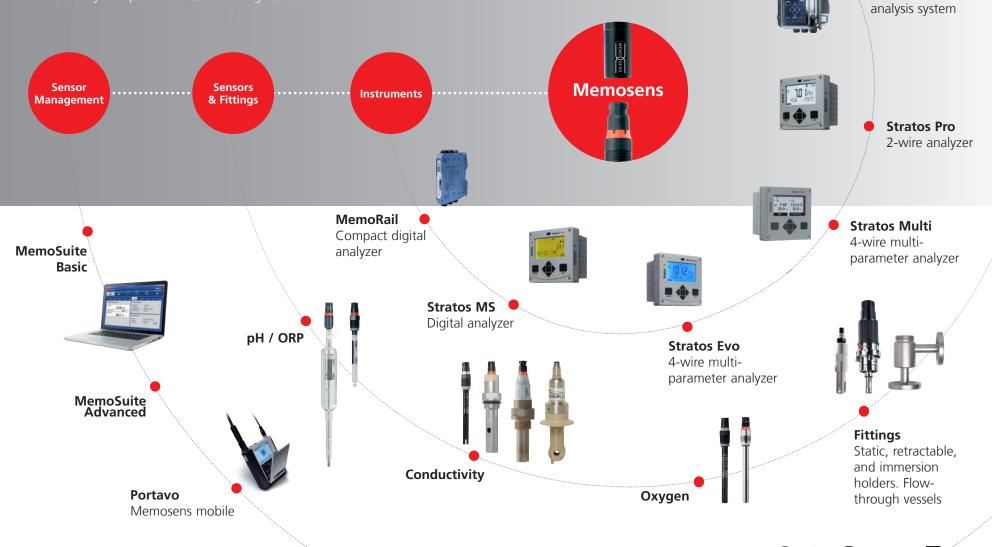

# **Memosens<sup>®</sup>** — The Complete Digital Solution

Integrated smart sensor technology – from the sensor to the analyzer: Measuring systems with Memosens technology from M4 Knick guarantee reliability and performance at the highest level.

# Digital pH, ORP, Conductivity, and Oxygen

# Comprehensive

• Wide range of pH, ORP, conductivity, and oxygen sensors available

#### Portavo Portable Meter

# **Off-line Calibration and Sensor Diagnostics**

# . Knick рн 7.00 101.2 % 25.0 °c 25.0 °c

6

Stratos Multi

Simple • Quick disconnect at the sensor head

#### Rugged

 Inductive, all plastic, connection resistant to moisture and corrosion

Memosens

Cable

# Versatile

- One device for pH, ORP, Conductivity, or **Dissolved Oxygen**
- Works with Memosens or Analog sensors
- 2-wire or 4-wire