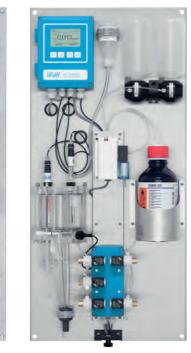

#### Degassed Acid Conductivity Cation (Acid) Conductivity

C

For Quality Assurance conductivity

Set-up for Specific, total or direct conductivity. high purity water. Hydrazine or carbohydrazide. With passive reagent addition

Automatic multiple known addition calibration.