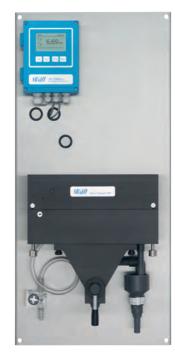

### Silica

Precision photometer with built-in stream switching.

### Phosphate

Process photometer without silica interference.

### Turbidity

Non contact photometer with low maintenance.