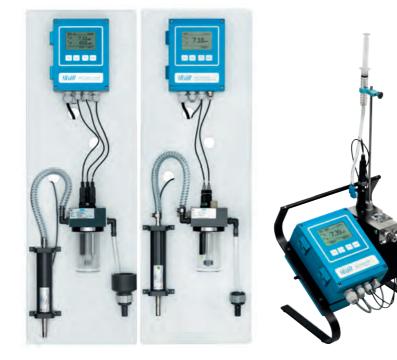

#### Conductivity Oxygen Chlorine

NH4, NO3

# Cl, O3 and Chlorine Dioxide

Combined Chlorine

For Quality Assurance incl. carrying case (pH, Conductivity, Resistivity, O2). four-wire sensor.

Fouling-free

PPM-Levels for aeration control. Cl, O3 and other disinfectants.

lon sensitive measurement

DPD Method. Optional cleaning module for difficult samples.