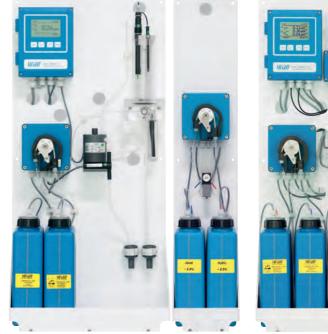

# Cl, O3 and Chlorine Dioxide

Combined Chlorine

For Quality Assurance incl. carrying case (pH, Conductivity, Resistivity, O2). four-wire sensor.

Fouling-free

PPM-Levels for aeration control. Cl, O3 and other disinfectants.

lon sensitive measurement

DPD Method. Optional cleaning module for difficult samples.