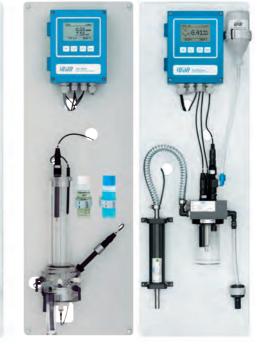

#### Degassed Acid Conductivity Cation (Acid) Conductivity

### Conductivity pH/ORP

Hydrazine Sodium

Specific, acid and degassed acid conductivity with re-boiler.

With integrated cation column.

With pre-rinsed back-up column.

Man -----

.....

all.

C

For Quality Assurance conductivity

Set-up for Specific, total or direct conductivity. high purity water. Hydrazine or carbohydrazide. With passive reagent addition

Automatic multiple known addition calibration.