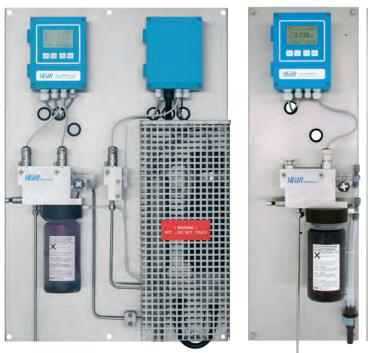

### Silica

Precision photometer with built-in stream switching.

### Phosphate

Process photometer without silica interference.

### Turbidity

Non contact photometer with low maintenance.