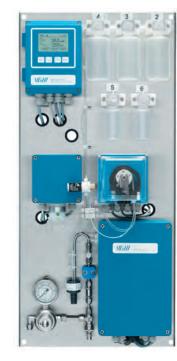

# Phosphate





# Total Organic Carbon



Reagent-free measurement with automatic addition and dilution.

### Turbidity



Non-contact photometer

### pH / ORP

Portable Instruments



Combined pH & ORP measurement with flow monitoring

For Quality Assurance pH

### Portable Instruments

#### Conductivity Oxygen Chlorine

NH4, NO3

# Cl, O3 and Chlorine Dioxide

Combined Chlorine











For Quality Assurance incl. carrying case (pH, Conductivity, Resistivity, O2). four-wire sensor.

Fouling-free

PPM-Levels for aeration control. Cl, O3 and other disinfectants.

lon sensitive measurement

DPD Method. Optional cleaning module for difficult samples.

### www.swan.ch



SWAN's Solution for Power Plants

- On-site Survey
- Design Concept
- Manufacturing of new SWAS
- On-site Supervision
- Commissioning
- Training & Support
- Afte