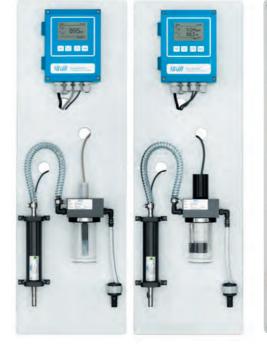

### Silica

Precision photometer with built-in stream switching.

### Phosphate

Process photometer without silica interference.

### Turbidity

Non contact photometer with low maintenance.