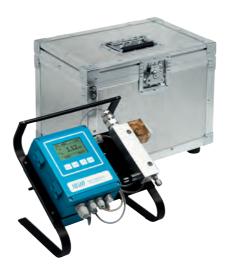

### pH / ORP

Portable Instruments

Combined pH & ORP measurement with flow monitoring

For Quality Assurance pH

### Portable Instruments