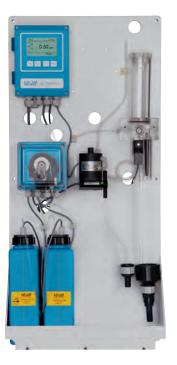

# Phosphate





# Total Organic Carbon



Reagent-free measurement with automatic addition and dilution.

### Turbidity



Non-contact photometer

### pH / ORP

Portable Instruments



Combined pH & ORP measurement with flow monitoring

For Quality Assurance pH

### Portable Instruments

#### Conductivity Oxygen Chlorine

NH4, NO3

# Cl, O3 and Chlorine Dioxide

Combined Chlorine











For Quality Assurance incl. carrying case (pH, Conductivity, Resistivity, O2). four-wire sensor.

Fouling-free

PPM-Levels for aeration control. Cl, O3 and other disinfectants.

lon sensitive measurement

DPD Method. Optional cleaning module for difficult samples.

### www.swan.ch



SWAN's Solution for Power Plants

- On-site Survey
- Design Concept
- Manufacturing of new SWAS
- On-site Supervision
- Commissioning