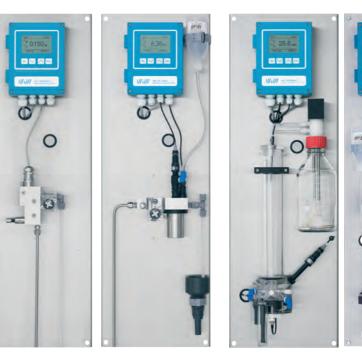

Cl, O3 and other disinfectants.

lon sensitive measurement

DPD Method. Optional cleaning module for difficult samples.

### www.swan.ch



SWAN's Solution for Power Plants

- On-site Survey
- Design Concept
- Manufacturing of new SWAS
- On-site Supervision
- Commissioning
- Training & Support
- After-sales Service

Made in Switzerland 📑







#### Degassed Acid Conductivity Cation (Acid) Conductivity

### Portable Instruments

### Conductivity pH/ORP

Hydrazine Sodium



Specific, acid and degassed acid conductivity with re-boiler.

With integrated cation column.

With pre-rinsed back-up column.

Man -----

.....

all.

C

For Quality Assurance conductivity

Set-up for Specific, total or direct conductivity. high purity water. Hydrazine or carbohydrazide. With passive reagent addition









Automatic multiple known addition calibration.

### Silica



Precision photometer with built-in stream switching.

### Phosphate



Process photometer without silica interference.

### Turbidity



Non contact photometer with low maintenance.

# Trace Oxygen Resistivity



Built-in quality assurance.

High resolution for 18  $M\Omega$  water.

# www.swan.ch

SWAN Analytical USA, Inc. 225 Larkin Drive Unit 4 · Wheeling, IL 60090 nfo@swan-analytical-usa.com